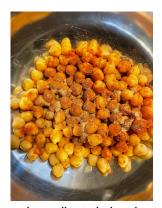

Seasoned Chickpeas: In a mixing bowl, combine all ingredients in step 2 until chickpeas are evenly coated. Transfer to a lined baking sheet and bake for 20-25 minutes, or until golden-brown, flipping halfway. Remove from oven and reserve until service.

Ingredients in bowl

Chickpeas on lined baking sheet

Chickpeas, baked

|   | Capacity measure | EP            | Trim<br>loss | AP            | Name of ingredient                          | Methods                                                                   |
|---|------------------|---------------|--------------|---------------|---------------------------------------------|---------------------------------------------------------------------------|
| 3 | 4 cup            | 1 lb 15.89 oz | 0%           | 1 lb 15.89 oz | Vegan Yogurt, Soy,<br>Plain                 | Yogurt Sauce: In a large mixing bowl, combined all ingredients in step 3. |
|   | 3 tbsp           | 0 lb 1.56 oz  | 59%          | 0 lb 3.77 oz  | Lemons, juice                               | Whisk until ingredients are incorporated.                                 |
|   | 2 tbsp           | 0 lb 1.13 oz  | 0%           | 0 lb 1.13 oz  | Sunflower Butter, unsalted                  | Reserve in cooler until service.                                          |
|   | 1 1/2 tsp        | 0 lb 0.26 oz  | 12%          | 0 lb 0.30 oz  | Garlic, cloves,<br>peeled, minced,<br>dried |                                                                           |
|   | 1 tsp            | 0 lb 0.10 oz  | 0%           | 0 lb 0.10 oz  | Salt, Kosher                                |                                                                           |