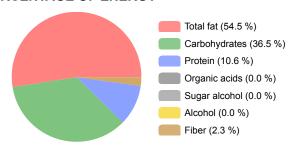

# **NUTRITION INFORMATION**

per portion

|                      |                                                                                                                                                                                                                                                                                                                                                                                                                                                                                                                                                                                                                                                                                                                                                                                                                                                                                                                                                                                                                                                                                                                                                                                                                                                                                                                                                                                                                                                                                                                                                                                                                                                                                                                                                                                                                                                                                                                                                                                                                                                                                                                                |                   |               |      | Minerals   |           | RDI   |            |          |        |
|----------------------|--------------------------------------------------------------------------------------------------------------------------------------------------------------------------------------------------------------------------------------------------------------------------------------------------------------------------------------------------------------------------------------------------------------------------------------------------------------------------------------------------------------------------------------------------------------------------------------------------------------------------------------------------------------------------------------------------------------------------------------------------------------------------------------------------------------------------------------------------------------------------------------------------------------------------------------------------------------------------------------------------------------------------------------------------------------------------------------------------------------------------------------------------------------------------------------------------------------------------------------------------------------------------------------------------------------------------------------------------------------------------------------------------------------------------------------------------------------------------------------------------------------------------------------------------------------------------------------------------------------------------------------------------------------------------------------------------------------------------------------------------------------------------------------------------------------------------------------------------------------------------------------------------------------------------------------------------------------------------------------------------------------------------------------------------------------------------------------------------------------------------------|-------------------|---------------|------|------------|-----------|-------|------------|----------|--------|
| Energy nutritives    |                                                                                                                                                                                                                                                                                                                                                                                                                                                                                                                                                                                                                                                                                                                                                                                                                                                                                                                                                                                                                                                                                                                                                                                                                                                                                                                                                                                                                                                                                                                                                                                                                                                                                                                                                                                                                                                                                                                                                                                                                                                                                                                                | % o<br>RDI energy | ,             | RDI  | Salt       | 0.77 g    |       |            |          |        |
| Total fat            | 15 65 a                                                                                                                                                                                                                                                                                                                                                                                                                                                                                                                                                                                                                                                                                                                                                                                                                                                                                                                                                                                                                                                                                                                                                                                                                                                                                                                                                                                                                                                                                                                                                                                                                                                                                                                                                                                                                                                                                                                                                                                                                                                                                                                        | 0.                | 253.72 kcai   | 13 % | Salt       | 0.42 %    |       | Vitamins   |          | RDI    |
| TOTAL TAL            | 15.65 g                                                                                                                                                                                                                                                                                                                                                                                                                                                                                                                                                                                                                                                                                                                                                                                                                                                                                                                                                                                                                                                                                                                                                                                                                                                                                                                                                                                                                                                                                                                                                                                                                                                                                                                                                                                                                                                                                                                                                                                                                                                                                                                        | 20 % 54.54<br>%   | 1 ()61 56 k.I |      | Sodium     | 308.83 mg | 13 %  | Vitamin    | 21.54 µg | 2 %    |
| Saturated            | 1.99 g                                                                                                                                                                                                                                                                                                                                                                                                                                                                                                                                                                                                                                                                                                                                                                                                                                                                                                                                                                                                                                                                                                                                                                                                                                                                                                                                                                                                                                                                                                                                                                                                                                                                                                                                                                                                                                                                                                                                                                                                                                                                                                                         | 10 % 6.95 %       |               |      | Phosphorus | 72.10 mg  | 6 %   | Α          |          |        |
|                      | ū                                                                                                                                                                                                                                                                                                                                                                                                                                                                                                                                                                                                                                                                                                                                                                                                                                                                                                                                                                                                                                                                                                                                                                                                                                                                                                                                                                                                                                                                                                                                                                                                                                                                                                                                                                                                                                                                                                                                                                                                                                                                                                                              |                   |               |      | Potassium  | 126.00 mg | 3 %   | Vitamin    | 1.47 µg  | 7 %    |
| Monounsaturated      | 9.38 g                                                                                                                                                                                                                                                                                                                                                                                                                                                                                                                                                                                                                                                                                                                                                                                                                                                                                                                                                                                                                                                                                                                                                                                                                                                                                                                                                                                                                                                                                                                                                                                                                                                                                                                                                                                                                                                                                                                                                                                                                                                                                                                         | 32.69<br>%        |               |      | Iron       | 1.23 mg   | 7 %   | D          |          |        |
| Polyunsaturated      | 1.96 g                                                                                                                                                                                                                                                                                                                                                                                                                                                                                                                                                                                                                                                                                                                                                                                                                                                                                                                                                                                                                                                                                                                                                                                                                                                                                                                                                                                                                                                                                                                                                                                                                                                                                                                                                                                                                                                                                                                                                                                                                                                                                                                         | 6.83 %            |               |      | Calcium    | 179.41 mg | 14 %  | Thiamine   | 0.07 mg  | 6 %    |
| Trans fatty acids    | 0.00 g                                                                                                                                                                                                                                                                                                                                                                                                                                                                                                                                                                                                                                                                                                                                                                                                                                                                                                                                                                                                                                                                                                                                                                                                                                                                                                                                                                                                                                                                                                                                                                                                                                                                                                                                                                                                                                                                                                                                                                                                                                                                                                                         | 0.00 %            |               |      | Zinc       | 0.60 mg   | 5 %   | Riboflavir | 0.06 mg  | 5 %    |
| •                    | ū                                                                                                                                                                                                                                                                                                                                                                                                                                                                                                                                                                                                                                                                                                                                                                                                                                                                                                                                                                                                                                                                                                                                                                                                                                                                                                                                                                                                                                                                                                                                                                                                                                                                                                                                                                                                                                                                                                                                                                                                                                                                                                                              |                   | )             |      | Magnesium  | 28.33 mg  | 7 %   | Niacin     | 0.79 mg  | 5 %    |
| Cholesterol          | 0.00 mg                                                                                                                                                                                                                                                                                                                                                                                                                                                                                                                                                                                                                                                                                                                                                                                                                                                                                                                                                                                                                                                                                                                                                                                                                                                                                                                                                                                                                                                                                                                                                                                                                                                                                                                                                                                                                                                                                                                                                                                                                                                                                                                        | 0 %               |               |      | lodine     | 0.00 µg   | 0 %   | Vitamin    | 0.25 mg  | 15 %   |
| Linolenic acid       | 1.86 g                                                                                                                                                                                                                                                                                                                                                                                                                                                                                                                                                                                                                                                                                                                                                                                                                                                                                                                                                                                                                                                                                                                                                                                                                                                                                                                                                                                                                                                                                                                                                                                                                                                                                                                                                                                                                                                                                                                                                                                                                                                                                                                         | 6.47 %            |               |      | Selenium   | 7.26 µg   | 13 %  | B6         |          |        |
| Alpha-linolenic acid | 8.55 mg                                                                                                                                                                                                                                                                                                                                                                                                                                                                                                                                                                                                                                                                                                                                                                                                                                                                                                                                                                                                                                                                                                                                                                                                                                                                                                                                                                                                                                                                                                                                                                                                                                                                                                                                                                                                                                                                                                                                                                                                                                                                                                                        | 0.03 %            |               |      |            | 0.15 mg   | 17 %  | Vitamin    | 0.00 µg  | 0 %    |
| Total Carbohydrate   | 22.82 g                                                                                                                                                                                                                                                                                                                                                                                                                                                                                                                                                                                                                                                                                                                                                                                                                                                                                                                                                                                                                                                                                                                                                                                                                                                                                                                                                                                                                                                                                                                                                                                                                                                                                                                                                                                                                                                                                                                                                                                                                                                                                                                        | 8 % 36.55         |               |      | Copper     | 0.15 mg   | 17 70 | B12        |          |        |
|                      |                                                                                                                                                                                                                                                                                                                                                                                                                                                                                                                                                                                                                                                                                                                                                                                                                                                                                                                                                                                                                                                                                                                                                                                                                                                                                                                                                                                                                                                                                                                                                                                                                                                                                                                                                                                                                                                                                                                                                                                                                                                                                                                                | %                 | •             |      |            |           |       | Folate     | 6.23 µg  | 2 %    |
| Sugars total         | 7.79 g                                                                                                                                                                                                                                                                                                                                                                                                                                                                                                                                                                                                                                                                                                                                                                                                                                                                                                                                                                                                                                                                                                                                                                                                                                                                                                                                                                                                                                                                                                                                                                                                                                                                                                                                                                                                                                                                                                                                                                                                                                                                                                                         | 16 %              |               |      |            |           |       | Vitamin    | 17.73 mg | 20 %   |
| Added sugar          | 0.00 g                                                                                                                                                                                                                                                                                                                                                                                                                                                                                                                                                                                                                                                                                                                                                                                                                                                                                                                                                                                                                                                                                                                                                                                                                                                                                                                                                                                                                                                                                                                                                                                                                                                                                                                                                                                                                                                                                                                                                                                                                                                                                                                         | 0 % 0.00 %        | )             |      |            |           |       | С          |          |        |
| Lactose              | 0.00 g                                                                                                                                                                                                                                                                                                                                                                                                                                                                                                                                                                                                                                                                                                                                                                                                                                                                                                                                                                                                                                                                                                                                                                                                                                                                                                                                                                                                                                                                                                                                                                                                                                                                                                                                                                                                                                                                                                                                                                                                                                                                                                                         |                   |               |      |            |           |       | Vitamin    | 2.78 mg  | 19 %   |
| Fiber                | 2.99 g                                                                                                                                                                                                                                                                                                                                                                                                                                                                                                                                                                                                                                                                                                                                                                                                                                                                                                                                                                                                                                                                                                                                                                                                                                                                                                                                                                                                                                                                                                                                                                                                                                                                                                                                                                                                                                                                                                                                                                                                                                                                                                                         | 11 % 2.25 %       |               |      |            |           |       | E          |          |        |
| Organic acids        | 0.00 g                                                                                                                                                                                                                                                                                                                                                                                                                                                                                                                                                                                                                                                                                                                                                                                                                                                                                                                                                                                                                                                                                                                                                                                                                                                                                                                                                                                                                                                                                                                                                                                                                                                                                                                                                                                                                                                                                                                                                                                                                                                                                                                         | 0.00 %            |               |      |            |           |       | Vitamin    | 9.48 µg  | 8 %    |
| Sugar alcohol        | 0.00 g                                                                                                                                                                                                                                                                                                                                                                                                                                                                                                                                                                                                                                                                                                                                                                                                                                                                                                                                                                                                                                                                                                                                                                                                                                                                                                                                                                                                                                                                                                                                                                                                                                                                                                                                                                                                                                                                                                                                                                                                                                                                                                                         | 0.00 %            | •             |      |            |           |       | K          |          |        |
| Starch               | 0.03 g                                                                                                                                                                                                                                                                                                                                                                                                                                                                                                                                                                                                                                                                                                                                                                                                                                                                                                                                                                                                                                                                                                                                                                                                                                                                                                                                                                                                                                                                                                                                                                                                                                                                                                                                                                                                                                                                                                                                                                                                                                                                                                                         | 0.05 %            | -<br>)        |      |            |           |       |            |          |        |
| Protein              | 6.60 g                                                                                                                                                                                                                                                                                                                                                                                                                                                                                                                                                                                                                                                                                                                                                                                                                                                                                                                                                                                                                                                                                                                                                                                                                                                                                                                                                                                                                                                                                                                                                                                                                                                                                                                                                                                                                                                                                                                                                                                                                                                                                                                         | 13 % 10.56        | i i           |      |            |           |       |            |          |        |
|                      | , and the second | %                 |               |      |            |           |       | Others     |          |        |
| Alcohol              | 0.00 g                                                                                                                                                                                                                                                                                                                                                                                                                                                                                                                                                                                                                                                                                                                                                                                                                                                                                                                                                                                                                                                                                                                                                                                                                                                                                                                                                                                                                                                                                                                                                                                                                                                                                                                                                                                                                                                                                                                                                                                                                                                                                                                         | 0.00 %            |               |      |            |           |       | Water      | 136      | 6.62 g |

### PERCENTAGE OF ENERGY