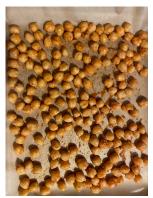

Ingredients in bowl

Chickpeas on lined baking sheet

Chickpeas, baked

|   | Capacity measure | EP            | Trim<br>loss | AP            | Name of ingredient                          | Methods                                                                   |
|---|------------------|---------------|--------------|---------------|---------------------------------------------|---------------------------------------------------------------------------|
| 3 | 4 cup            | 1 lb 15.89 oz | 0%           | 1 lb 15.89 oz | Vegan Yogurt, Soy,<br>Plain                 | Yogurt Sauce: In a large mixing bowl, combined all ingredients in step 3. |
|   | 3 tbsp           | 0 lb 1.56 oz  | 59%          | 0 lb 3.77 oz  | Lemons, juice                               | Whisk until ingredients are incorporated.                                 |
|   | 2 tbsp           | 0 lb 1.13 oz  | 0%           | 0 lb 1.13 oz  | Sunflower Butter, unsalted                  | Reserve in cooler until service.                                          |
|   | 1 1/2 tsp        | 0 lb 0.26 oz  | 12%          | 0 lb 0.30 oz  | Garlic, cloves,<br>peeled, minced,<br>dried |                                                                           |
|   | 1 tsp            | 0 lb 0.10 oz  | 0%           | 0 lb 0.10 oz  | Salt, Kosher                                |                                                                           |