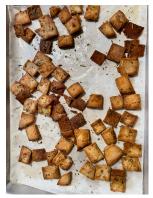

Methods

Methods

Baked Pita Chips: Preheat oven to 350°F. In a large mixing bowl, toss all ingredients in step 1 until combined. Transfer pita bread to a lined baking sheet and bake for 20 minutes flipping halfway. Remove from oven and reserve until service.

\*Optional, use 1 ounce of premade pita chips per serving.

Ingredients in bowl

Pita Bread on lined baking sheet

Pita bread, baked

|   | measure | EP           | loss | AP           | Name of ingredient                                         |
|---|---------|--------------|------|--------------|------------------------------------------------------------|
| 2 | 2 cup   | 11.30 oz     | 0%   | 11.30 oz     | Beans, Garbanzo,<br>canned, low sodium<br>Drained & Rinsed |
|   | 2 tbsp  | 0 lb 0.98 oz | 0%   | 0 lb 0.98 oz | Oil, Olive                                                 |
|   | 1 tsp   | 0 lb 0.08 oz | 0%   | 0 lb 0.08 oz | Paprika, ground                                            |
|   | 1/2 tsp | 0 lb 0.03 oz | 0%   | 0 lb 0.03 oz | Cumin, ground                                              |
|   | 1/2 tsp | 0 lb 0.07 oz | 0%   | 0 lb 0.07 oz | Garlic, granulated                                         |
|   | 1/2 tsp | 0 lb 0.05 oz | 0%   | 0 lb 0.05 oz | Salt, Kosher                                               |
|   |         |              |      |              |                                                            |