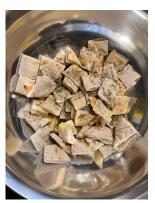

Methods

Methods

Baked Pita Chips: Preheat oven to 350°F. In a large mixing bowl, toss all ingredients in step 1 until combined. Transfer pita bread to a lined baking sheet and bake for 20 minutes flipping halfway. Remove from oven and reserve until service.

\*Optional, use 1 ounce of premade pita chips per serving.

Ingredients in bowl

Pita Bread on lined baking sheet

Pita bread, baked

|   | measure | EP           | loss | AP           | Name of ingredient                                         |
|---|---------|--------------|------|--------------|------------------------------------------------------------|
| 2 | 2 cup   | 11.30 oz     | 0%   | 11.30 oz     | Beans, Garbanzo,<br>canned, low sodium<br>Drained & Rinsed |
|   | 2 tbsp  | 0 lb 0.98 oz | 0%   | 0 lb 0.98 oz | Oil, Olive                                                 |
|   | 1 tsp   | 0 lb 0.08 oz | 0%   | 0 lb 0.08 oz | Paprika, ground                                            |
|   | 1/2 tsp | 0 lb 0.03 oz | 0%   | 0 lb 0.03 oz | Cumin, ground                                              |
|   | 1/2 tsp | 0 lb 0.07 oz | 0%   | 0 lb 0.07 oz | Garlic, granulated                                         |
|   | 1/2 tsp | 0 lb 0.05 oz | 0%   | 0 lb 0.05 oz | Salt, Kosher                                               |
|   |         |              |      |              |                                                            |