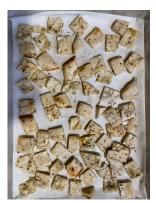

Methods

Methods

Baked Pita Chips: Preheat oven to 350°F. In a large mixing bowl, toss all ingredients in step 1 until combined. Transfer pita bread to a lined baking sheet and bake for 20 minutes flipping halfway. Remove from oven and reserve until service.

\*Optional, use 1 ounce of premade pita chips per serving.

Ingredients in bowl

Pita Bread on lined baking sheet

Pita bread, baked

|   | measure | EP           | loss | AP           | Name of ingredient                                         |
|---|---------|--------------|------|--------------|------------------------------------------------------------|
| 2 | 2 cup   | 11.30 oz     | 0%   | 11.30 oz     | Beans, Garbanzo,<br>canned, low sodium<br>Drained & Rinsed |
|   | 2 tbsp  | 0 lb 0.98 oz | 0%   | 0 lb 0.98 oz | Oil, Olive                                                 |
|   | 1 tsp   | 0 lb 0.08 oz | 0%   | 0 lb 0.08 oz | Paprika, ground                                            |
|   | 1/2 tsp | 0 lb 0.03 oz | 0%   | 0 lb 0.03 oz | Cumin, ground                                              |
|   | 1/2 tsp | 0 lb 0.07 oz | 0%   | 0 lb 0.07 oz | Garlic, granulated                                         |
|   | 1/2 tsp | 0 lb 0.05 oz | 0%   | 0 lb 0.05 oz | Salt, Kosher                                               |
|   |         |              |      |              |                                                            |