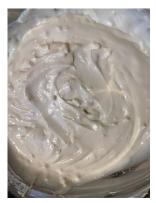

Ingredients in bowl

Capacity

Yogurt sauce, done

|   | measure | EP           | loss | AP           | Name of ingredient                     |  |  |
|---|---------|--------------|------|--------------|----------------------------------------|--|--|
| 4 | 2 tbsp  | 0 lb 0.98 oz | 0%   | 0 lb 0.98 oz | Oil, Olive                             |  |  |
|   | 2 tsp   | 0 lb 0.03 oz | 0%   | 0 lb 0.03 oz | Parsley Flakes,<br>dried, whole flakes |  |  |
|   | 2 tsp   | 0 lb 0.35 oz | 0%   | 0 lb 0.35 oz | Vinegar, Distilled<br>White            |  |  |