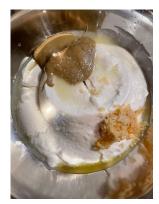

Ingredients in bowl

Chickpeas on lined baking sheet

Chickpeas, baked

|   | Capacity measure | EP            | Trim<br>loss | AP            | Name of ingredient                          | Methods                                                                   |
|---|------------------|---------------|--------------|---------------|---------------------------------------------|---------------------------------------------------------------------------|
| 3 | 4 cup            | 1 lb 15.89 oz | 0%           | 1 lb 15.89 oz | Vegan Yogurt, Soy,<br>Plain                 | Yogurt Sauce: In a large mixing bowl, combined all ingredients in step 3. |
|   | 3 tbsp           | 0 lb 1.56 oz  | 59%          | 0 lb 3.77 oz  | Lemons, juice                               | Whisk until ingredients are incorporated.                                 |
|   | 2 tbsp           | 0 lb 1.13 oz  | 0%           | 0 lb 1.13 oz  | Sunflower Butter, unsalted                  | Reserve in cooler until service.                                          |
|   | 1 1/2 tsp        | 0 lb 0.26 oz  | 12%          | 0 lb 0.30 oz  | Garlic, cloves,<br>peeled, minced,<br>dried |                                                                           |
|   | 1 tsp            | 0 lb 0.10 oz  | 0%           | 0 lb 0.10 oz  | Salt, Kosher                                |                                                                           |