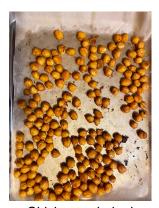

Ingredients in bowl

Chickpeas on lined baking sheet

Chickpeas, baked

|   | Capacity measure | EP            | Trim<br>loss | AP            | Name of ingredient                          | Methods                                                                   |
|---|------------------|---------------|--------------|---------------|---------------------------------------------|---------------------------------------------------------------------------|
| 3 | 4 cup            | 1 lb 15.89 oz | 0%           | 1 lb 15.89 oz | Vegan Yogurt, Soy,<br>Plain                 | Yogurt Sauce: In a large mixing bowl, combined all ingredients in step 3. |
|   | 3 tbsp           | 0 lb 1.56 oz  | 59%          | 0 lb 3.77 oz  | Lemons, juice                               | Whisk until ingredients are incorporated.                                 |
|   | 2 tbsp           | 0 lb 1.13 oz  | 0%           | 0 lb 1.13 oz  | Sunflower Butter, unsalted                  | Reserve in cooler until service.                                          |
|   | 1 1/2 tsp        | 0 lb 0.26 oz  | 12%          | 0 lb 0.30 oz  | Garlic, cloves,<br>peeled, minced,<br>dried |                                                                           |
|   | 1 tsp            | 0 lb 0.10 oz  | 0%           | 0 lb 0.10 oz  | Salt, Kosher                                |                                                                           |