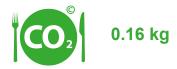

### CO2

Comparable CO2 emissions for equal sized portions.

The carbon footprint calculator is based on emission factors per kilogram calculated for individual ingredients. The calculator does not take into account emissions from food preparation.