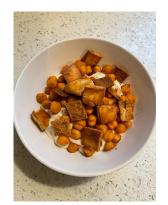

For Service: To a serving bowl, add 1/2 cup of yogurt sauce, followed by 1/4 cup of chickpeas. Top with 1ounce of pita chips. Drizzle 2 teaspoons of parsley oil and dust with a sprinkle of paprika.

5

Yogurt sauce in bowl

Topped with chickpeas and pita

Chickpea Fatteh