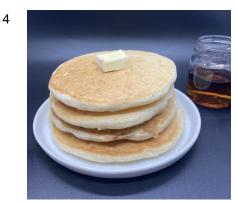

| 0 lb 0.19 oz | Salt, Kosher             |                                                                 |



C

| Combine dry ingredients. |    |              | Batter should be lumpy. |  |
|--------------------------|----|--------------|-------------------------|--|
| Capacity measure         | EP | Trim<br>loss | AP Name of ingredient   |  |

3

On a greased flat top grill or large sauté pan, over medium heat, ladle batter into 4-inch circles and allow to cook 3-4 minutes per side until golden brown. Pancakes can be held hot in hotel pans until ready for service.

3



Portion batter to cook.



Flip pancake and cook through.

Capacity Trim measure EP loss AP Name of ingredient Methods

4

For Service: Portion 4 pancakes onto a plate and serve with maple syrup and desired toppings.



Final- Homestyle Pancakes

## **RECIPE IMAGES**



Homestyle Pancakes

## **ALLERGENS**

# **WEIGHTS**

|                 | Raw          | Cooking loss | Cooked       | Loss when served | Final        |
|-----------------|--------------|--------------|--------------|------------------|--------------|
| Total weight    | 7 lb 3.54 oz | 0 %          | 7 lb 3.54 oz | 0 %              | 7 lb 3.54 oz |
| Size of portion | 9.63 oz      |              | 9.63 oz      |                  | 9.63 oz      |

## **ADDITIONAL INFO**

-

### **MEMO**

-

### **NUTRITION INFORMATION**

per portion

| per pertien