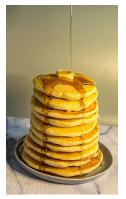

|



C

| Combine dry ingredients. |    |              | Batter should be lumpy. |  |
|--------------------------|----|--------------|-------------------------|--|
| Capacity measure         | EP | Trim<br>loss | AP Name of ingredient   |  |

3

On a greased flat top grill or large sauté pan, over medium heat, ladle batter into 4-inch circles and allow to cook 3-4 minutes per side until golden brown. Pancakes can be held hot in hotel pans until ready for service.

3



Portion batter to cook.



Flip pancake and cook through.

Capacity Trim measure EP loss AP Name of ingredient Methods

4

For Service: Portion 4 pancakes onto a plate and serve with maple syrup and desired toppings.



Final- Homestyle Pancakes

## **RECIPE IMAGES**



Homestyle Pancakes

## **ALLERGENS**

# **WEIGHTS**

|                 | Raw          | Cooking loss | Cooked       | Loss when served | Final        |
|-----------------|--------------|--------------|--------------|------------------|--------------|
| Total weight    | 7 lb 3.54 oz | 0 %          | 7 lb 3.54 oz | 0 %              | 7 lb 3.54 oz |
| Size of portion | 9.63 oz      |              | 9.63 oz      |                  | 9.63 oz      |

## **ADDITIONAL INFO**

-

### **MEMO**

-

### **NUTRITION INFORMATION**

per portion

| per pertien