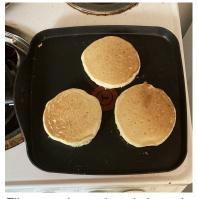

3

On a greased flat top grill or large sauté pan, over medium heat, ladle batter into 4-inch circles and allow to cook 3-4 minutes per side until golden brown. Pancakes can be held hot in hotel pans until ready for service.

3

Portion batter to cook.

Flip pancake and cook through.

Capacity Trim measure EP loss AP Name of ingredient Methods

4

For Service: Portion 4 pancakes onto a plate and serve with maple syrup and desired toppings.