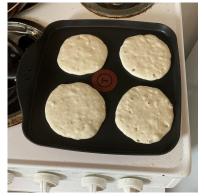

3

On a greased flat top grill or large sauté pan, over medium heat, ladle batter into 4-inch circles and allow to cook 3-4 minutes per side until golden brown. Pancakes can be held hot in hotel pans until ready for service.

3

Portion batter to cook.

Flip pancake and cook through.

Capacity Trim measure EP loss AP Name of ingredient Methods

4

For Service: Portion 4 pancakes onto a plate and serve with maple syrup and desired toppings.