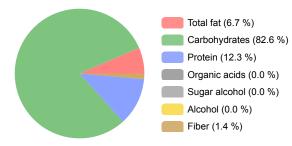

### **NUTRITION INFORMATION**

per portion

| per pertien                                                                                                                                                                                                                                                                                                                                                                                                                                                                                                                                                                                                                                                                                                                                                                                                                                                                                                                                                                                                                                                                                                                                                                                                                                                                                                                                                                                                                                                                                                                                                                                                                                                                                                                                                                                                                                                                                                                                                                                                                                                                                                                   |         |                 |             |      | Minerals   |           | RDI  |              |            |      |
|-------------------------------------------------------------------------------------------------------------------------------------------------------------------------------------------------------------------------------------------------------------------------------------------------------------------------------------------------------------------------------------------------------------------------------------------------------------------------------------------------------------------------------------------------------------------------------------------------------------------------------------------------------------------------------------------------------------------------------------------------------------------------------------------------------------------------------------------------------------------------------------------------------------------------------------------------------------------------------------------------------------------------------------------------------------------------------------------------------------------------------------------------------------------------------------------------------------------------------------------------------------------------------------------------------------------------------------------------------------------------------------------------------------------------------------------------------------------------------------------------------------------------------------------------------------------------------------------------------------------------------------------------------------------------------------------------------------------------------------------------------------------------------------------------------------------------------------------------------------------------------------------------------------------------------------------------------------------------------------------------------------------------------------------------------------------------------------------------------------------------------|---------|-----------------|-------------|------|------------|-----------|------|--------------|------------|------|
| For a service of the |         | % of            | Calories    | RDI  | Salt       | 0.61 g    |      |              |            |      |
| Energy nutritives                                                                                                                                                                                                                                                                                                                                                                                                                                                                                                                                                                                                                                                                                                                                                                                                                                                                                                                                                                                                                                                                                                                                                                                                                                                                                                                                                                                                                                                                                                                                                                                                                                                                                                                                                                                                                                                                                                                                                                                                                                                                                                             |         | RDI energy      | 441.14 kcal | 22 % | Salt       | 0.22 %    |      | Vitamins     | F          | RDI  |
| Total fat                                                                                                                                                                                                                                                                                                                                                                                                                                                                                                                                                                                                                                                                                                                                                                                                                                                                                                                                                                                                                                                                                                                                                                                                                                                                                                                                                                                                                                                                                                                                                                                                                                                                                                                                                                                                                                                                                                                                                                                                                                                                                                                     | 3.32 g  | 4 % 6.65 %      | 1,845.72 kJ |      | Sodium     | 242.68 mg | 11 % | Vitamin      | 0.00 µg 0  | ) %  |
| Saturated                                                                                                                                                                                                                                                                                                                                                                                                                                                                                                                                                                                                                                                                                                                                                                                                                                                                                                                                                                                                                                                                                                                                                                                                                                                                                                                                                                                                                                                                                                                                                                                                                                                                                                                                                                                                                                                                                                                                                                                                                                                                                                                     | 0.46 g  | 2 % 0.93 %      |             |      | Phosphorus | 702.89 mg | 56 % | Α            | , 0        |      |
| Monounsaturated                                                                                                                                                                                                                                                                                                                                                                                                                                                                                                                                                                                                                                                                                                                                                                                                                                                                                                                                                                                                                                                                                                                                                                                                                                                                                                                                                                                                                                                                                                                                                                                                                                                                                                                                                                                                                                                                                                                                                                                                                                                                                                               | 0.67 g  | 1.34 %          |             |      | Potassium  | 1,104.93  | 24 % | Vitamin      | 1.81 µg 9  | % (  |
| Polyunsaturated                                                                                                                                                                                                                                                                                                                                                                                                                                                                                                                                                                                                                                                                                                                                                                                                                                                                                                                                                                                                                                                                                                                                                                                                                                                                                                                                                                                                                                                                                                                                                                                                                                                                                                                                                                                                                                                                                                                                                                                                                                                                                                               | 1.89 g  | 3.80 %          |             |      |            | mg        |      | D            |            |      |
| Trans fatty acids                                                                                                                                                                                                                                                                                                                                                                                                                                                                                                                                                                                                                                                                                                                                                                                                                                                                                                                                                                                                                                                                                                                                                                                                                                                                                                                                                                                                                                                                                                                                                                                                                                                                                                                                                                                                                                                                                                                                                                                                                                                                                                             | 0.00 g  | 0.00 %          |             |      | Iron       | 2.41 mg   | 13 % | Thiamine     | 0.33 mg 28 | %    |
| Cholesterol                                                                                                                                                                                                                                                                                                                                                                                                                                                                                                                                                                                                                                                                                                                                                                                                                                                                                                                                                                                                                                                                                                                                                                                                                                                                                                                                                                                                                                                                                                                                                                                                                                                                                                                                                                                                                                                                                                                                                                                                                                                                                                                   | 0.00 mg | 0 %             |             |      | Calcium    | 554.54 mg | 43 % | Riboflavir   | 0.36 mg 28 | %    |
| Linolenic acid                                                                                                                                                                                                                                                                                                                                                                                                                                                                                                                                                                                                                                                                                                                                                                                                                                                                                                                                                                                                                                                                                                                                                                                                                                                                                                                                                                                                                                                                                                                                                                                                                                                                                                                                                                                                                                                                                                                                                                                                                                                                                                                | 0.35 g  | 0.69 %          |             |      | Zinc       | 0.67 mg   | 6 %  | Niacin       | 1.34 mg 8  | 8 %  |
| Alpha-linolenic acid                                                                                                                                                                                                                                                                                                                                                                                                                                                                                                                                                                                                                                                                                                                                                                                                                                                                                                                                                                                                                                                                                                                                                                                                                                                                                                                                                                                                                                                                                                                                                                                                                                                                                                                                                                                                                                                                                                                                                                                                                                                                                                          | 0.00 mg | 0.00 %          |             |      | Magnesium  | 46.16 mg  | 11 % | Vitamin      | 0.11 mg 6  | %    |
| Total Carbohydrate                                                                                                                                                                                                                                                                                                                                                                                                                                                                                                                                                                                                                                                                                                                                                                                                                                                                                                                                                                                                                                                                                                                                                                                                                                                                                                                                                                                                                                                                                                                                                                                                                                                                                                                                                                                                                                                                                                                                                                                                                                                                                                            | 89.65 g | 33 % 82.58      |             |      | lodine     | 0.00 µg   | 0 %  | B6           |            |      |
|                                                                                                                                                                                                                                                                                                                                                                                                                                                                                                                                                                                                                                                                                                                                                                                                                                                                                                                                                                                                                                                                                                                                                                                                                                                                                                                                                                                                                                                                                                                                                                                                                                                                                                                                                                                                                                                                                                                                                                                                                                                                                                                               |         | %               |             |      | Selenium   | 29.60 μg  | 54 % | Vitamin      | 1.68 µg 70 | %    |
| Sugars total                                                                                                                                                                                                                                                                                                                                                                                                                                                                                                                                                                                                                                                                                                                                                                                                                                                                                                                                                                                                                                                                                                                                                                                                                                                                                                                                                                                                                                                                                                                                                                                                                                                                                                                                                                                                                                                                                                                                                                                                                                                                                                                  | 17.63 g | 35 %            |             |      | Copper     | 0.25 mg   | 28 % | B12          |            |      |
| Added sugar                                                                                                                                                                                                                                                                                                                                                                                                                                                                                                                                                                                                                                                                                                                                                                                                                                                                                                                                                                                                                                                                                                                                                                                                                                                                                                                                                                                                                                                                                                                                                                                                                                                                                                                                                                                                                                                                                                                                                                                                                                                                                                                   | 0.00 g  | 0 % 0.00 %      |             |      |            | 3         |      | Folate       | 13         | ) %  |
| Lactose                                                                                                                                                                                                                                                                                                                                                                                                                                                                                                                                                                                                                                                                                                                                                                                                                                                                                                                                                                                                                                                                                                                                                                                                                                                                                                                                                                                                                                                                                                                                                                                                                                                                                                                                                                                                                                                                                                                                                                                                                                                                                                                       | 0.00 g  |                 |             |      |            |           |      | Vitamin      | 0.00 mg 0  | ) %  |
| Fiber                                                                                                                                                                                                                                                                                                                                                                                                                                                                                                                                                                                                                                                                                                                                                                                                                                                                                                                                                                                                                                                                                                                                                                                                                                                                                                                                                                                                                                                                                                                                                                                                                                                                                                                                                                                                                                                                                                                                                                                                                                                                                                                         | 3.28 g  | 12 % 1.42 %     |             |      |            |           |      | С            |            |      |
| Organic acids                                                                                                                                                                                                                                                                                                                                                                                                                                                                                                                                                                                                                                                                                                                                                                                                                                                                                                                                                                                                                                                                                                                                                                                                                                                                                                                                                                                                                                                                                                                                                                                                                                                                                                                                                                                                                                                                                                                                                                                                                                                                                                                 | 0.00 g  | 0.00 %          |             |      |            |           |      | Vitamin<br>E | 0.05 mg 0  | ) %  |
| Sugar alcohol                                                                                                                                                                                                                                                                                                                                                                                                                                                                                                                                                                                                                                                                                                                                                                                                                                                                                                                                                                                                                                                                                                                                                                                                                                                                                                                                                                                                                                                                                                                                                                                                                                                                                                                                                                                                                                                                                                                                                                                                                                                                                                                 | 0.00 g  | 0.00 %          |             |      |            |           |      |              | 0.00       | . 07 |
| Starch                                                                                                                                                                                                                                                                                                                                                                                                                                                                                                                                                                                                                                                                                                                                                                                                                                                                                                                                                                                                                                                                                                                                                                                                                                                                                                                                                                                                                                                                                                                                                                                                                                                                                                                                                                                                                                                                                                                                                                                                                                                                                                                        | 0.00 g  | 0.00 %          |             |      |            |           |      | Vitamin<br>K | 0.26 µg 0  | ) %  |
| Protein                                                                                                                                                                                                                                                                                                                                                                                                                                                                                                                                                                                                                                                                                                                                                                                                                                                                                                                                                                                                                                                                                                                                                                                                                                                                                                                                                                                                                                                                                                                                                                                                                                                                                                                                                                                                                                                                                                                                                                                                                                                                                                                       | 13.31 g | 27 % 12.26<br>% |             |      |            |           |      | K            |            |      |
| Alcohol                                                                                                                                                                                                                                                                                                                                                                                                                                                                                                                                                                                                                                                                                                                                                                                                                                                                                                                                                                                                                                                                                                                                                                                                                                                                                                                                                                                                                                                                                                                                                                                                                                                                                                                                                                                                                                                                                                                                                                                                                                                                                                                       | 0.00 g  | 0.00 %          |             |      |            |           |      | Others       |            |      |
|                                                                                                                                                                                                                                                                                                                                                                                                                                                                                                                                                                                                                                                                                                                                                                                                                                                                                                                                                                                                                                                                                                                                                                                                                                                                                                                                                                                                                                                                                                                                                                                                                                                                                                                                                                                                                                                                                                                                                                                                                                                                                                                               |         |                 |             |      |            |           |      | Water        | 160.56     | 6.0  |

# PERCENTAGE OF ENERGY