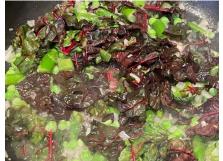

Add chard and continue cooking for 2 minutes or until wilted. Add wine and allow to reduce until mostly evaporated, about 2-3 minutes.

Methods

Adding Chard

Capacity

6

Adding wine

| illeasure | Lr           | 1033 | AF Name of ingredient         |  |
|-----------|--------------|------|-------------------------------|--|
| 1/4 cup   | 0 lb 2.00 oz | 0%   | 0 lb 2.00 oz Non-Dairy Butter |  |