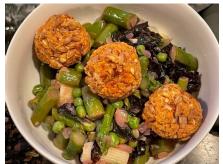

|   | Capacity<br>measure | Trim<br>EP loss  | AP           | Name of ingredient              | Methods                                                                         |
|---|---------------------|------------------|--------------|---------------------------------|---------------------------------------------------------------------------------|
| 7 | 12 cup              | 3 lb 9.60 oz 0%  | 3 lb 9.60 oz | Pasta, Rigatoni, cooked         | To Plate - In a serving bowl, place 1 cup pasta on bottom and top with 1 cup of |
|   | 3/4 cup             | 0 lb 1.32 oz 60% | 0 lb 3.28 oz | Parsley, Italian, fresh, minced | spring vegetable mix. Add 3 meatballs and garnish with 1 teaspoon parsley.      |

Pasta w/ White Bean Meatballs
Adding Meatballs & Spring Vegetables