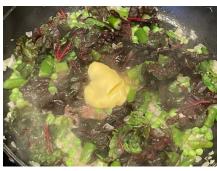

Add butter and allow to melt and thicken into a sauce (add a little vegetable broth, not listed, to bring sauce back together if broken). Remove and hold

hot for service.

Methods

Adding butter

Spring Vegetable Ragout