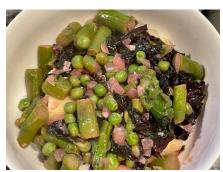

Methods

For Spring Vegetable Ragout - In a skillet, heat oil over medium heat. Add onions and garlic and slowly cook until tender, 5-7 minutes. Add asparagus and peas, and cook for 5-7 minutes or until heated through.

Sauting Onions and Garlic

Adding Asparagus and Peas

|   | Capacity measure |              |    | AP            | Name of ingredient    |  |
|---|------------------|--------------|----|---------------|-----------------------|--|
| 5 | 4 cup            | 0 lb 9.20 oz | 9% | 0 lb 10.10 oz | Chard, Swiss, chopped |  |
|   | 1/2 cup          | 0 lb 4.00 oz | 0% | 0 lb 4.00 oz  | Wine. White           |  |

Add chard and continue cooking for 2 minutes or until wilted. Add wine and allow to reduce until mostly evaporated, about 2-3 minutes.

Methods

Adding Chard

Capacity

6

Adding wine

| illeasure | Lr           | 1033 | AF Name of ingredient         |  |
|-----------|--------------|------|-------------------------------|--|
| 1/4 cup   | 0 lb 2.00 oz | 0%   | 0 lb 2.00 oz Non-Dairy Butter |  |

Add butter and allow to melt and thicken into a sauce (add a little vegetable broth, not listed, to bring sauce back together if broken). Remove and hold

hot for service.

Methods

Adding butter

Spring Vegetable Ragout