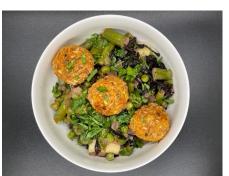

|   | Capacity<br>measure | Trim<br>EP loss  | AP           | Name of ingredient              | Methods                                                                         |
|---|---------------------|------------------|--------------|---------------------------------|---------------------------------------------------------------------------------|
| 7 | 12 cup              | 3 lb 9.60 oz 0%  | 3 lb 9.60 oz | Pasta, Rigatoni, cooked         | To Plate - In a serving bowl, place 1 cup pasta on bottom and top with 1 cup of |
|   | 3/4 cup             | 0 lb 1.32 oz 60% | 0 lb 3.28 oz | Parsley, Italian, fresh, minced | spring vegetable mix. Add 3 meatballs and garnish with 1 teaspoon parsley.      |

Pasta w/ White Bean Meatballs
Adding Meatballs & Spring Vegetables

# Ragout over Pasta