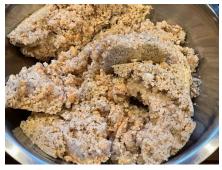

In a large mixing bowl add white bean mixture. Fold in ingredients in step 2. Scoop 1.5 ounce meatballs and place them on a parchment lined sheet pan. Place in cooler for 30 minutes.

Methods

Adding Farro and Aquafaba

Meatball Mixture

Meatballs Formed

| Capacity |  |
|----------|--|
| moacuro  |  |

Trim EP loss

AP Name of ingredient

Methods

3

Place meatballs in oven and bake for 30 minutes or until dark golden brown, turning and rotating meatballs half way through. Remove from oven and keep hot for service.