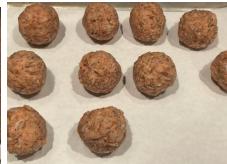

In a large mixing bowl add white bean mixture. Fold in ingredients in step 2. Scoop 1.5 ounce meatballs and place them on a parchment lined sheet pan. Place in cooler for 30 minutes.

Methods

Adding Farro and Aquafaba