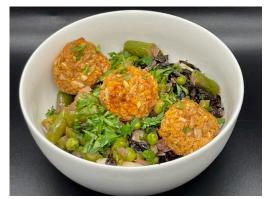

|   | Capacity<br>measure | Trim<br>EP loss  | AP           | Name of ingredient              | Methods                                                                         |
|---|---------------------|------------------|--------------|---------------------------------|---------------------------------------------------------------------------------|
| 7 | 12 cup              | 3 lb 9.60 oz 0%  | 3 lb 9.60 oz | Pasta, Rigatoni, cooked         | To Plate - In a serving bowl, place 1 cup pasta on bottom and top with 1 cup of |
|   | 3/4 cup             | 0 lb 1.32 oz 60% | 0 lb 3.28 oz | Parsley, Italian, fresh, minced | spring vegetable mix. Add 3 meatballs and garnish with 1 teaspoon parsley.      |

Pasta w/ White Bean Meatballs
Adding Meatballs & Spring Vegetables

# Ragout over Pasta

### **RECIPE IMAGES**

Pasta w/ White Bean Meatballs & Spring Vegetables