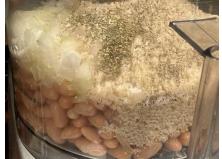

| Capacity measure | EP           | Trim<br>loss | AP           | Name of ingredient                               | Methods                                                                                                          |
|------------------|--------------|--------------|--------------|--------------------------------------------------|------------------------------------------------------------------------------------------------------------------|
| 2 1/3<br>cup     | 1 lb 5.37 oz | 0%           | 1 lb 5.37 oz | Beans, Cannellini,<br>canned, drained,<br>rinsed | For White Bean and Farro Meatballs - Preheat oven to 400 F. In a food processor, place all ingredients in step 1 |
|                  |              |              |              | Save the Aquafaba or<br>Bean Juice               | and pulse to break down and combine.  Do not over process into a paste.                                          |
| 1 cup            | 0 lb 4.45 oz | 9%           | 0 lb 4.91 oz | Onions, Yellow, small dice                       |                                                                                                                  |
| 1 tbsp           | 0 lb 0.53 oz | 12%          | 0 lb 0.60 oz | Garlic, cloves, peeled, minced                   |                                                                                                                  |
| 3 tbsp           | 0 lb 1.74 oz | 0%           | 0 lb 1.74 oz | Tomato Paste, canned                             |                                                                                                                  |
| 1 1/2<br>cup     | 0 lb 4.20 oz | 0%           | 0 lb 4.20 oz | Crumbs, Panko<br>Bread                           |                                                                                                                  |
| 1 tsp            | 0 lb 0.10 oz | 0%           | 0 lb 0.10 oz | Salt, Kosher                                     |                                                                                                                  |
| 1 tsp            | 0 lb 0.08 oz | 0%           | 0 lb 0.08 oz | Pepper, Black,<br>ground                         |                                                                                                                  |
| 2 tsp            | 0 lb 0.08 oz | 0%           | 0 lb 0.08 oz | Seasoning, Italian                               |                                                                                                                  |
|                  |              |              |              |                                                  |                                                                                                                  |

1

Ingredients in Food Processor

Processed in Food Processor

|   | Capacity measure | EP            | Trim<br>loss | AP            | Name of ingredient    |
|---|------------------|---------------|--------------|---------------|-----------------------|
| 2 | 2 cup            | 0 lb 10.68 oz | 0%           | 0 lb 10.68 oz | Farro, cooked         |
|   | 1/2 cup          | 0 lb 4.00 oz  | 0%           | 0 lb 4.00 oz  | Aquafaba (bean iuice) |