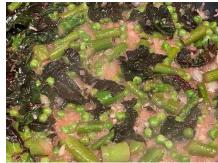

|   | Capacity<br>measure | Trim<br>EP loss  | AP           | Name of ingredient              | Methods                                                                         |
|---|---------------------|------------------|--------------|---------------------------------|---------------------------------------------------------------------------------|
| 7 | 12 cup              | 3 lb 9.60 oz 0%  | 3 lb 9.60 oz | Pasta, Rigatoni, cooked         | To Plate - In a serving bowl, place 1 cup pasta on bottom and top with 1 cup of |
|   | 3/4 cup             | 0 lb 1.32 oz 60% | 0 lb 3.28 oz | Parsley, Italian, fresh, minced | spring vegetable mix. Add 3 meatballs and garnish with 1 teaspoon parsley.      |

Pasta w/ White Bean Meatballs
Adding Meatballs & Spring Vegetables

# Ragout over Pasta