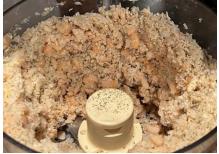

1

Ingredients in Food Processor

Processed in Food Processor

|   | Capacity measure | EP            | Trim<br>loss | AP            | Name of ingredient    |
|---|------------------|---------------|--------------|---------------|-----------------------|
| 2 | 2 cup            | 0 lb 10.68 oz | 0%           | 0 lb 10.68 oz | Farro, cooked         |
|   | 1/2 cup          | 0 lb 4.00 oz  | 0%           | 0 lb 4.00 oz  | Aquafaba (bean iuice) |

In a large mixing bowl add white bean mixture. Fold in ingredients in step 2. Scoop 1.5 ounce meatballs and place them on a parchment lined sheet pan. Place in cooler for 30 minutes.

Methods

Adding Farro and Aquafaba