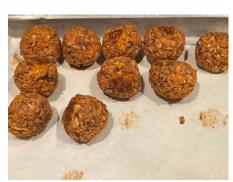

Meatball Mixture

Meatballs Formed

| Capacity |  |
|----------|--|
| moacuro  |  |

Trim EP loss

AP Name of ingredient

Methods

3

Place meatballs in oven and bake for 30 minutes or until dark golden brown, turning and rotating meatballs half way through. Remove from oven and keep hot for service.

3

Baked Meatballs

|   | Capacity measure | EP            | Trim<br>loss | AP            | Name of ingredient             |
|---|------------------|---------------|--------------|---------------|--------------------------------|
| 4 | 4 tbsp           | 0 lb 1.92 oz  | 0%           | 0 lb 1.92 oz  | Oil, Canola                    |
|   | 3 cup            | 0 lb 13.35 oz | 9%           | 0 lb 14.74 oz | Onions, White, small diced     |
|   | 3 tbsp           | 0 lb 1.59 oz  | 12%          | 0 lb 1.80 oz  | Garlic, cloves, peeled, minced |
|   | 3 cup            | 0 lb 14.25 oz | 43%          | 1 lb 8.96 oz  | Asparagus, fresh, trimmed      |
|   |                  |               |              |               | Cut into 2 inch pieces         |
|   | 3 cup            | 1 lb 0.95 oz  | 0%           | 1 lb 0.95 oz  | Peas, Green, frozen            |