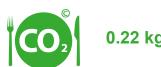

#### CO<sub>2</sub>

Comparable values
Snacks 1.20 kg
Main courses 1.68 kg
Desserts 0.76 kg

Comparable CO2 emissions for equal sized portions.

Though the reported CO2 emissions represent a major part of the actual emissions, they do not make up the whole amount. Rather than comparing the absolute values, we recommend comparing the portions in relation to each other. The CO2 emissions are based on the size of the portions and the average climate impact of the ingredients, but they do not take into account the general climate impact allocated for all the portions in restaurant services or the climate impact caused by the manufacturing. The average CO2 emission values have been calculated from the JAMIX sample database, which contains different types of recipes.