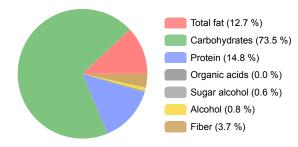

#### **NUTRITION INFORMATION**

per portion

| Total fat   12.14 g   16 %   12.70                                                                                                                                                                                                                                                                                                                                                                                                                                                                                                                                                                                                                                                                                                                                                                                                                                                                                                                                                                                                                                                                                                                                                                                                                                                                                                                                                                                                                                                                                                                                                                                                                                                                                                                                                                                                                                                                                                                                                                                                                                                                                             |                      |           | % of        | Calories    | RDI  | Salt       | 0.86 g    |      |            |               |
|--------------------------------------------------------------------------------------------------------------------------------------------------------------------------------------------------------------------------------------------------------------------------------------------------------------------------------------------------------------------------------------------------------------------------------------------------------------------------------------------------------------------------------------------------------------------------------------------------------------------------------------------------------------------------------------------------------------------------------------------------------------------------------------------------------------------------------------------------------------------------------------------------------------------------------------------------------------------------------------------------------------------------------------------------------------------------------------------------------------------------------------------------------------------------------------------------------------------------------------------------------------------------------------------------------------------------------------------------------------------------------------------------------------------------------------------------------------------------------------------------------------------------------------------------------------------------------------------------------------------------------------------------------------------------------------------------------------------------------------------------------------------------------------------------------------------------------------------------------------------------------------------------------------------------------------------------------------------------------------------------------------------------------------------------------------------------------------------------------------------------------|----------------------|-----------|-------------|-------------|------|------------|-----------|------|------------|---------------|
| Saturated 1.78 g 9 % 1.86 % Phosphorus 438.90 mg 35 % A µg Phosphorus 438.90 mg 32 % Phosphorus 438.90 mg 35 % A µg Phosphor | Energy nutritives    |           | RDI energy  | 845.69 kcal | 42 % | Salt       | 0.22 %    |      | Vitamins   | RDI           |
| Saturated   1.78 g   9 %   1.86 %   Phosphorus   438.90 mg   35 %   A   μg   Monounsaturated   5.05 g   5.28 %   Potassium   900.00 mg   19 %   Vitamin   0.00 μg   0 %   Iron   5.85 mg   32 %   D   D   Thiamine   0.47 mg   39 %   Calcium   137.14 mg   11 %   Thiamine   0.47 mg   39 %   Calcium   137.14 mg   11 %   Thiamine   0.47 mg   39 %   Calcium   137.14 mg   11 %   Thiamine   0.47 mg   39 %   Calcium   137.14 mg   11 %   Thiamine   0.47 mg   39 %   Calcium   137.14 mg   11 %   Thiamine   0.47 mg   39 %   Calcium   150.70 mg   36 %   Niacin   4.19 mg   26 %   Niacin   4.19 mg   28 %   Niacin   4.19 mg     | Total fat            | 12.14 g   |             | 3,538.34 kJ |      | Sodium     | 340.43 mg | 15 % | Vitamin    | 126.04 14 %   |
| Monounsaturated   5.05 g   5.28 %   Potassium   Iron   5.85 mg   32 %   Trans fatty acids   0.99 g   1.04 %   Calcium   137.14 mg   11 %   Riboflavir   0.26 mg   20 %   Calcium   137.14 mg   11 %   Riboflavir   0.26 mg   20 %   Calcium   137.14 mg   11 %   Riboflavir   0.26 mg   20 %   Calcium   137.14 mg   11 %   Riboflavir   0.26 mg   20 %   Calcium   137.14 mg   11 %   Riboflavir   0.26 mg   20 %   Calcium   137.14 mg   11 %   Riboflavir   0.26 mg   20 %   Calcium   150.70 mg   36 %   Niacin   4.19 mg   26 %   Calcium   150.70 mg   36 %   Niacin   4.19 mg   26 %   Calcium   150.70 mg   36 %   Niacin   4.19 mg   26 %   Calcium   150.70 mg   36 %   Niacin   4.19 mg   26 %   Calcium   150.70 mg   36 %   Niacin   4.19 mg   26 %   Calcium   150.70 mg   36 %   Niacin   4.19 mg   26 %   Calcium   150.70 mg   36 %   Niacin   4.19 mg   26 %   Calcium   150.70 mg   36 %   Niacin   4.19 mg   26 %   Calcium   150.70 mg   36 %   Niacin   4.19 mg   26 %   Calcium   150.70 mg   36 %   Niacin   4.19 mg   26 %   Calcium   150.70 mg   36 %   Niacin   4.19 mg   26 %   Calcium   150.70 mg   36 %   Niacin   4.19 mg   26 %   Calcium   150.70 mg   36 %   Niacin   4.19 mg   26 %   Calcium   150.70 mg   36 %   Niacin   4.19 mg   26 %   Calcium   150.70 mg   36 %   Niacin   4.19 mg   26 %   Calcium   150.70 mg   36 %   Niacin   4.19 mg   26 %   Calcium   150.70 mg   36 %   Niacin   4.19 mg   26 %   Calcium   150.70 mg   36 %   Niacin   4.19 mg   26 %   Calcium   150.70 mg   36 %   Niacin   4.19 mg   26 %   Calcium   150.70 mg   36 %   Niacin   4.19 mg   26 %   Calcium   150.70 mg   36 %   Niacin   4.19 mg   26 %   Calcium   150.70 mg   36 %   Niacin   4.19 mg   26 %   Calcium   150.70 mg   167 %   Calcium   150.70 mg   167 %   Calcium   167 %   Cal    | Caturatad            | 1 70 ~    |             |             |      | Phosphorus | 438.90 mg | 35 % | Α          | μg            |
| Polyunsaturated 3.75 g 3.92 % Trans fatty acids 0.99 g 1.04 % Cholesterol 0.00 mg 0 % Linolenic acid 2.91 g 3.05 % Alpha-linolenic acid 561.45 mg 0.59 %  Total Carbohydrate 153.02 g 56 % 73.52 % Sugars total 8.85 g 18 % Added sugar 0.00 g 0 % 0.00 % Lactose 0.00 g 58 % 3.69 % Organic acids 0.00 g 0.00 % Sugar alcohol 1.97 g 0.56 % Starch 90.91 g 43.68 % Protein 30.80 g 62 % 14.80                                                                                                                                                                                                                                                                                                                                                                                                                                                                                                                                                                                                                                                                                                                                                                                                                                                                                                                                                                                                                                                                                                                                                                                                                                                                                                                                                                                                                                                                                                                                                                                                                                                                                                                                 |                      | _         |             |             |      | Potassium  | 900.00 mg | 19 % |            | 0.00 µg 0 %   |
| Trans fatty acids 0.99 g 1.04 % Cholesterol 0.00 mg 0 % Linolenic acid 2.91 g 3.05 % Alpha-linolenic acid 561.45 mg 0.59 %  Total Carbohydrate 153.02 g 56 % 73.52 % Added sugar 0.00 g 0 % 0.00 % Lactose 0.00 g 0 % Organic acids 0.00 g 0.00 % Sugar alcohol 1.97 g 0.56 % Starch 90.91 g 43.68 % Protein 30.80 g 62 % 14.80  Calcium 137.14 mg 11 % Intentine 0.47 mg 36 % Riboflavir 0.26 mg 20   |                      | J         |             |             |      | Iron       | 5.85 mg   | 32 % | D          |               |
| Trans tatty acids                                                                                                                                                                                                                                                                                                                                                                                                                                                                                                                                                                                                                                                                                                                                                                                                                                                                                                                                                                                                                                                                                                                                                                                                                                                                                                                                                                                                                                                                                                                                                                                                                                                                                                                                                                                                                                                                                                                                                                                                                                                                                                              | •                    | •         |             |             |      | Calcium    | 137.14 mg | 11 % | Thiamine   | 0.47 mg 39 %  |
| Cholesterol         0.00 mg         0 %         Magnesium         150.70 mg lodine         36 % Vitamin         4.19 mg 26 % Vitamin         0.48 mg 28 % lodine         Niacin         4.19 mg 26 % Vitamin         0.48 mg 28 % lodine         Niacin         4.19 mg 26 % Vitamin         0.48 mg 28 % lodine         Niacin         4.19 mg 26 % Vitamin         0.48 mg 28 % lodine         Niacin         4.19 mg 26 % Vitamin         0.48 mg 28 % lodine         Niacin         4.19 mg 26 % Vitamin         0.48 mg 28 % lodine         Niacin         4.19 mg 26 % Vitamin         0.48 mg 28 % lodine         Niacin         4.19 mg 26 % Vitamin         0.48 mg 28 % lodine         Niacin         4.19 mg 26 % Vitamin         0.48 mg 28 % lodine         Niacin         4.19 mg 26 % Vitamin lodine         0.00 μg 16 % lodine         Niacin         4.19 mg 26 % lodine         Niacin         4.19                                                                                                                                                                                                                                                                                                                                                                                                                                                                                                                                                                                                                          | •                    | ū         |             |             |      | Zinc       | 3.37 ma   |      | Riboflavir | 0.26 mg 20 %  |
| Linolenic acid 2.91 g 3.05 %                                                                                                                                                                                                                                                                                                                                                                                                                                                                                                                                                                                                                                                                                                                                                                                                                                                                                                                                                                                                                                                                                                                                                                                                                                                                                                                                                                                                                                                                                                                                                                                                                                                                                                                                                                                                                                                                                                                                                                                                                                                                                                   |                      | Ü         |             |             |      | Magnesium  | 0         |      | Niacin     | 4.19 mg 26 %  |
| Alpha-linolenic acid 561.45 mg 0.59 %  Total Carbohydrate 153.02 g 56 % 73.52 %  Sugars total 8.85 g 18 %  Added sugar 0.00 g 0 % 0.00 %  Lactose 0.00 g  Fiber 16.34 g 58 % 3.69 %  Organic acids 0.00 g 0.00 %  Sugar alcohol 1.97 g 0.56 %  Starch 90.91 g 43.68 %  Protein 30.80 g 62 % 14.80                                                                                                                                                                                                                                                                                                                                                                                                                                                                                                                                                                                                                                                                                                                                                                                                                                                                                                                                                                                                                                                                                                                                                                                                                                                                                                                                                                                                                                                                                                                                                                                                                                                                                                                                                                                                                              | Linolenic acid       | 2.91 g    | 3.05 %      |             |      | •          | ū         |      | Vitamin    | 0.48 mg 28 %  |
| Total Carbohydrate         153.02 g         56 %         73.52 %         Copper         0.69 mg         77 %         Vitamin B12         0.04 μg         2 %           Sugars total         8.85 g         18 %         Copper         0.69 mg         77 %         B12         Folate         8.14 μg         2 %           Added sugar         0.00 g         0 %         0.00 %         Vitamin         21.25 mg         24 %           Lactose         0.00 g         0.00 %         C         Vitamin         2.26 mg         15 %           Organic acids         0.00 g         0.56 %         Vitamin         262.47         219           Starch         90.91 g         43.68         %           Protein         30.80 g         62 %         14.80                                                                                                                                                                                                                                                                                                                                                                                                                                                                                                                                                                                                                                                                                                                                                                                                                                                                                                                                                                                                                                                                                                                                                                                                                                                                                                                                                                 | Alpha-linolenic acid | 561.45 mg |             |             |      |            |           |      | B6         |               |
| Sugars total       8.85 g       18 %       Copper       0.69 mg       77 %       Folate       8.14 μg       2 %         Added sugar       0.00 g       0 %       0.00 %       Vitamin       21.25 mg       24 %         Lactose       0.00 g       0       C       Vitamin       2.26 mg       15 %         Organic acids       0.00 g       0.00 %       E       Vitamin       262.47       219         Sugar alcohol       1.97 g       0.56 %       K       μg       %         Protein       30.80 g       62 %       14.80                                                                                                                                                                                                                                                                                                                                                                                                                                                                                                                                                                                                                                                                                                                                                                                                                                                                                                                                                                                                                                                                                                                                                                                                                                                                                                                                                                                                                                                                                                                                                                                                 | Total Carbohydrate   | 153.02 g  |             |             |      | Coloniani  | 01.01 ру  |      |            | 0.04 µg 2 %   |
| Sugars total       8.85 g       18 %       7       Folate       8.14 μg       2 %         Added sugar       0.00 g       0 % 0.00 %       Vitamin       21.25 mg       24 %         Lactose       0.00 g       C       Vitamin       2.26 mg       15 %         Organic acids       0.00 g       0.00 %       E       Vitamin       262.47       219         Sugar alcohol       1.97 g       0.56 %       K       μg       %         Protein       30.80 g       62 %       14.80                                                                                                                                                                                                                                                                                                                                                                                                                                                                                                                                                                                                                                                                                                                                                                                                                                                                                                                                                                                                                                                                                                                                                                                                                                                                                                                                                                                                                                                                                                                                                                                                                                             |                      |           |             |             |      | Copper     | 0.69 ma   | 77 % | B12        |               |
| Lactose       0.00 g       C         Fiber       16.34 g       58 %       3.69 %         Organic acids       0.00 g       0.00 %       E         Sugar alcohol       1.97 g       0.56 %       Vitamin       262.47       219         Starch       90.91 g       43.68 %       K       μg       %         Protein       30.80 g       62 %       14.80                                                                                                                                                                                                                                                                                                                                                                                                                                                                                                                                                                                                                                                                                                                                                                                                                                                                                                                                                                                                                                                                                                                                                                                                                                                                                                                                                                                                                                                                                                                                                                                                                                                                                                                                                                         | · ·                  | J         |             |             |      |            |           |      | Folate     | 8.14 µg 2 %   |
| Fiber         16.34 g         58 %         3.69 %           Organic acids         0.00 g         0.00 %         E           Sugar alcohol         1.97 g         0.56 %         Vitamin         262.47 219           Starch         90.91 g         43.68 %         K         μg %           Protein         30.80 g         62 % 14.80         14.80                                                                                                                                                                                                                                                                                                                                                                                                                                                                                                                                                                                                                                                                                                                                                                                                                                                                                                                                                                                                                                                                                                                                                                                                                                                                                                                                                                                                                                                                                                                                                                                                                                                                                                                                                                          | Added sugar          | 0.00 g    | 0 % 0.00 %  |             |      |            |           |      |            | 21.25 mg 24 % |
| Organic acids 0.00 g 0.00 % Sugar alcohol 1.97 g 0.56 % Starch 90.91 g 43.68 % Protein 30.80 g 62 % 14.80                                                                                                                                                                                                                                                                                                                                                                                                                                                                                                                                                                                                                                                                                                                                                                                                                                                                                                                                                                                                                                                                                                                                                                                                                                                                                                                                                                                                                                                                                                                                                                                                                                                                                                                                                                                                                                                                                                                                                                                                                      | Lactose              | 0.00 g    |             |             |      |            |           |      | -          |               |
| Sugar alcohol 1.97 g 0.56 % Starch 90.91 g 43.68 %  Protein 30.80 g 62 % 14.80                                                                                                                                                                                                                                                                                                                                                                                                                                                                                                                                                                                                                                                                                                                                                                                                                                                                                                                                                                                                                                                                                                                                                                                                                                                                                                                                                                                                                                                                                                                                                                                                                                                                                                                                                                                                                                                                                                                                                                                                                                                 | Fiber                | 16.34 g   | 58 % 3.69 % |             |      |            |           |      |            | 2.26 mg 15 %  |
| Sugar alcorror 1.97 g 0.36 % K µg % Starch 90.91 g 43.68 % Protein 30.80 g 62 % 14.80                                                                                                                                                                                                                                                                                                                                                                                                                                                                                                                                                                                                                                                                                                                                                                                                                                                                                                                                                                                                                                                                                                                                                                                                                                                                                                                                                                                                                                                                                                                                                                                                                                                                                                                                                                                                                                                                                                                                                                                                                                          | Organic acids        | 0.00 g    | 0.00 %      |             |      |            |           |      |            |               |
| Protein 90.91 g 43.68 %  Protein 30.80 g 62 % 14.80                                                                                                                                                                                                                                                                                                                                                                                                                                                                                                                                                                                                                                                                                                                                                                                                                                                                                                                                                                                                                                                                                                                                                                                                                                                                                                                                                                                                                                                                                                                                                                                                                                                                                                                                                                                                                                                                                                                                                                                                                                                                            | Sugar alcohol        | 1.97 g    | 0.56 %      |             |      |            |           |      |            |               |
| Protein 30.80 g 62 % 14.80                                                                                                                                                                                                                                                                                                                                                                                                                                                                                                                                                                                                                                                                                                                                                                                                                                                                                                                                                                                                                                                                                                                                                                                                                                                                                                                                                                                                                                                                                                                                                                                                                                                                                                                                                                                                                                                                                                                                                                                                                                                                                                     | Starch               | 90.91 g   | 43.68       |             |      |            |           |      | ĸ          | μg %          |
|                                                                                                                                                                                                                                                                                                                                                                                                                                                                                                                                                                                                                                                                                                                                                                                                                                                                                                                                                                                                                                                                                                                                                                                                                                                                                                                                                                                                                                                                                                                                                                                                                                                                                                                                                                                                                                                                                                                                                                                                                                                                                                                                |                      |           | %           |             |      |            |           |      |            |               |
| 0/a                                                                                                                                                                                                                                                                                                                                                                                                                                                                                                                                                                                                                                                                                                                                                                                                                                                                                                                                                                                                                                                                                                                                                                                                                                                                                                                                                                                                                                                                                                                                                                                                                                                                                                                                                                                                                                                                                                                                                                                                                                                                                                                            | Protein              | 30.80 g   |             |             |      |            |           |      |            |               |
|                                                                                                                                                                                                                                                                                                                                                                                                                                                                                                                                                                                                                                                                                                                                                                                                                                                                                                                                                                                                                                                                                                                                                                                                                                                                                                                                                                                                                                                                                                                                                                                                                                                                                                                                                                                                                                                                                                                                                                                                                                                                                                                                |                      |           | %           |             |      |            |           |      | Others     |               |
| Alcohol 0.97 g 0.80 % Water 196.30 g                                                                                                                                                                                                                                                                                                                                                                                                                                                                                                                                                                                                                                                                                                                                                                                                                                                                                                                                                                                                                                                                                                                                                                                                                                                                                                                                                                                                                                                                                                                                                                                                                                                                                                                                                                                                                                                                                                                                                                                                                                                                                           | Alcohol              | 0.97 g    | 0.80 %      |             |      |            |           |      | Water      | 196.30 g      |

#### PERCENTAGE OF ENERGY