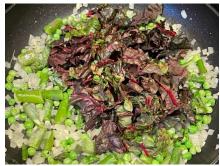

Sauting Onions and Garlic

Adding Asparagus and Peas

|   | Capacity measure |              |    | AP            | Name of ingredient    |  |
|---|------------------|--------------|----|---------------|-----------------------|--|
| 5 | 4 cup            | 0 lb 9.20 oz | 9% | 0 lb 10.10 oz | Chard, Swiss, chopped |  |
|   | 1/2 cup          | 0 lb 4.00 oz | 0% | 0 lb 4.00 oz  | Wine. White           |  |

Add chard and continue cooking for 2 minutes or until wilted. Add wine and allow to reduce until mostly evaporated, about 2-3 minutes.

Methods

Adding Chard

Capacity

6

Adding wine

| illeasure | Lr           | 1033 | AF Name of ingredient         |  |
|-----------|--------------|------|-------------------------------|--|
| 1/4 cup   | 0 lb 2.00 oz | 0%   | 0 lb 2.00 oz Non-Dairy Butter |  |